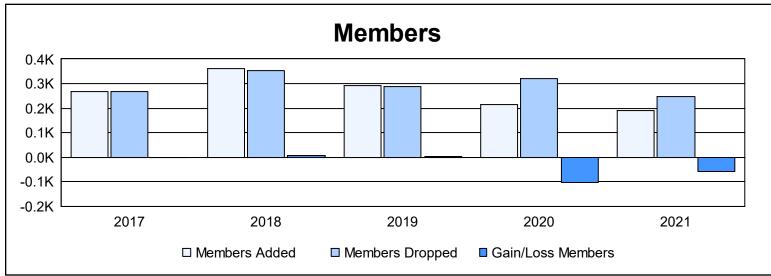

District 201Q3 As of June 2021 Cumulative

| Year      | New<br>Clubs | Dropped<br>Clubs | Gain/<br>Loss<br>Clubs | New<br>Members | Charter<br>Members | Reinstate<br>Members | Transfer<br>Members | Total<br>Member<br>Added | Total<br>Members<br>Dropped | Gain/<br>Loss<br>Members |
|-----------|--------------|------------------|------------------------|----------------|--------------------|----------------------|---------------------|--------------------------|-----------------------------|--------------------------|
| 2016-2017 | 1            | 2                | -1                     | 205            | 23                 | 3                    | 35                  | 266                      | 267                         | -1                       |
| 2017-2018 | 3            | 0                | 3                      | 236            | 83                 | 8                    | 33                  | 360                      | 354                         | 6                        |
| 2018-2019 | 1            | 2                | -1                     | 222            | 26                 | 9                    | 34                  | 291                      | 289                         | 2                        |
| 2019-2020 | 1            | 1                | 0                      | 135            | 42                 | 9                    | 30                  | 216                      | 321                         | -105                     |
| 2020-2021 | 0            | 1                | -1                     | 157            | 3                  | 5                    | 25                  | 190                      | 247                         | -57                      |
| Average   | 1            | 1                | 0                      | 191            | 35                 | 7                    | 31                  | 265                      | 296                         | -31                      |