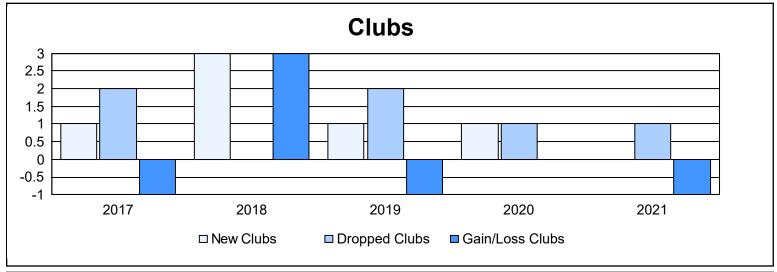

District 201Q3 As of June 2021 Cumulative

| Year      | New<br>Clubs | Dropped<br>Clubs | Gain/<br>Loss<br>Clubs | New<br>Members | Charter<br>Members | Reinstate<br>Members | Transfer<br>Members | Total<br>Member<br>Added | Total<br>Members<br>Dropped | Gain/<br>Loss<br>Members |
|-----------|--------------|------------------|------------------------|----------------|--------------------|----------------------|---------------------|--------------------------|-----------------------------|--------------------------|
| 2016-2017 | 1            | 2                | -1                     | 205            | 23                 | 3                    | 35                  | 266                      | 267                         | -1                       |
| 2017-2018 | 3            | 0                | 3                      | 236            | 83                 | 8                    | 33                  | 360                      | 354                         | 6                        |
| 2018-2019 | 1            | 2                | -1                     | 222            | 26                 | 9                    | 34                  | 291                      | 289                         | 2                        |
| 2019-2020 | 1            | 1                | 0                      | 135            | 42                 | 9                    | 30                  | 216                      | 321                         | -105                     |
| 2020-2021 | 0            | 1                | -1                     | 157            | 3                  | 5                    | 25                  | 190                      | 247                         | -57                      |
| Average   | 1            | 1                | 0                      | 191            | 35                 | 7                    | 31                  | 265                      | 296                         | -31                      |